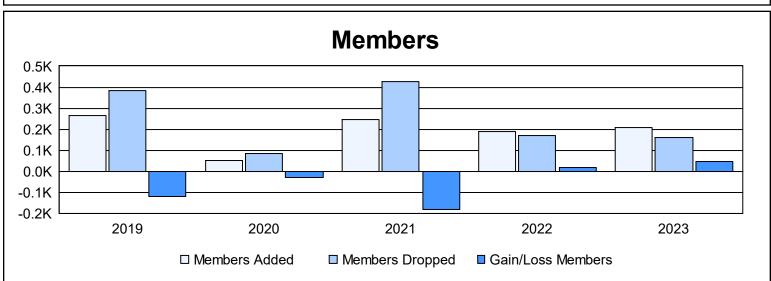

District 394 As of June 2023 Cumulative

| Year      | New<br>Clubs | Dropped<br>Clubs | Gain/<br>Loss<br>Clubs | New<br>Members | Charter<br>Members | Reinstate<br>Members | Transfer<br>Members | Total<br>Member<br>Added | Total<br>Members<br>Dropped | Gain/<br>Loss<br>Members |
|-----------|--------------|------------------|------------------------|----------------|--------------------|----------------------|---------------------|--------------------------|-----------------------------|--------------------------|
| 2018-2019 | 0            | 10               | -10                    | 119            | 98                 | 32                   | 16                  | 265                      | 383                         | -118                     |
| 2019-2020 | 0            | 0                | 0                      | 10             | 23                 | 8                    | 12                  | 53                       | 83                          | -30                      |
| 2020-2021 | 0            | 0                | 0                      | 187            | 17                 | 8                    | 33                  | 245                      | 428                         | -183                     |
| 2021-2022 | 0            | 0                | 0                      | 150            | 7                  | 16                   | 17                  | 190                      | 171                         | 19                       |
| 2022-2023 | 0            | 0                | 0                      | 177            | 6                  | 10                   | 14                  | 207                      | 160                         | 47                       |
| Average   | 0            | 2                | -2                     | 129            | 30                 | 15                   | 18                  | 192                      | 245                         | -53                      |