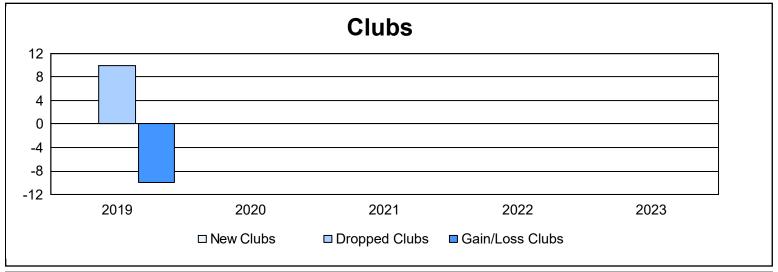

District 394 As of June 2023 Cumulative

| Year      | New<br>Clubs | Dropped<br>Clubs | Gain/<br>Loss<br>Clubs | New<br>Members | Charter<br>Members | Reinstate<br>Members | Transfer<br>Members | Total<br>Member<br>Added | Total<br>Members<br>Dropped | Gain/<br>Loss<br>Members |
|-----------|--------------|------------------|------------------------|----------------|--------------------|----------------------|---------------------|--------------------------|-----------------------------|--------------------------|
| 2018-2019 | 0            | 10               | -10                    | 119            | 98                 | 32                   | 16                  | 265                      | 383                         | -118                     |
| 2019-2020 | 0            | 0                | 0                      | 10             | 23                 | 8                    | 12                  | 53                       | 83                          | -30                      |
| 2020-2021 | 0            | 0                | 0                      | 187            | 17                 | 8                    | 33                  | 245                      | 428                         | -183                     |
| 2021-2022 | 0            | 0                | 0                      | 150            | 7                  | 16                   | 17                  | 190                      | 171                         | 19                       |
| 2022-2023 | 0            | 0                | 0                      | 177            | 6                  | 10                   | 14                  | 207                      | 160                         | 47                       |
| Average   | 0            | 2                | -2                     | 129            | 30                 | 15                   | 18                  | 192                      | 245                         | -53                      |